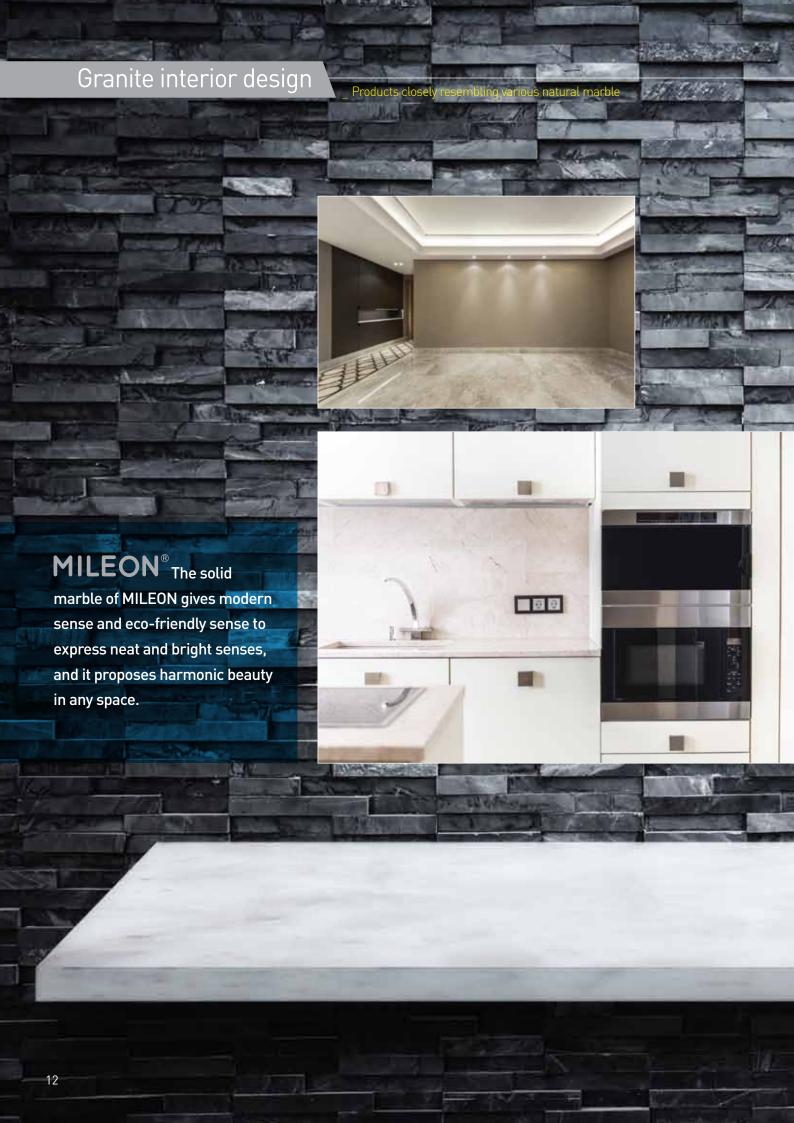

2 Granite\_Products closely resembling various natural marble

#### Modern Design

This is a product with a small chip to make modern and classic mood.