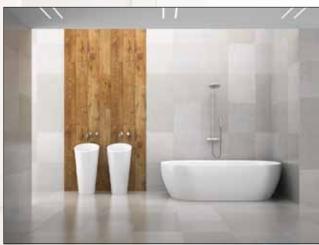

## > Cases of indoor application

- Bathroom: washbowl, shelf, window frame, bathroom plate, wall
- 2 Kitchen: wall, sink plate, door rear shelf
- 3 Table: table plate, homebar plate
- Table plate

- 3 Main gate: baseboard of entrance, indoor wall, handle molding
- 1 Indoor livingroom wall interior
- Porch baseboard sill
- Median strip of bedroom and bathroom, door frame (floor), window sill, window frame