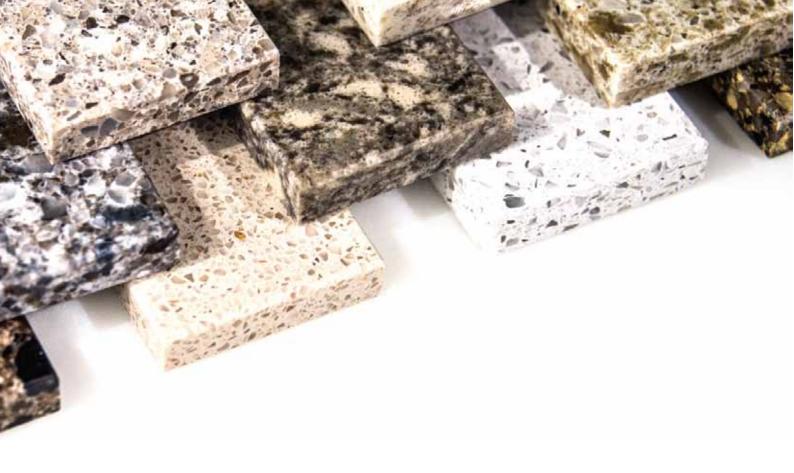

## > Types of solid marble

Solid \_ Solid color products presenting clean and clear feeling

2 Granite\_Products closely resembling various natural marble