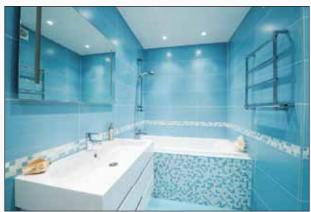

## > Cases of indoor application

- Bathroom: washbowl, shelf, window frame, bathroom plate, wall
- 2 Kitchen: wall, sink plate, door rear shelf
- 3 Table: table plate, homebar plate
- Table plate

- 3 Main gate: baseboard of entrance, indoor wall, handle molding
- 1 Indoor livingroom wall interior
- Porch baseboard sill
- Median strip of bedroom and bathroom, door frame (floor), window sill, window frame