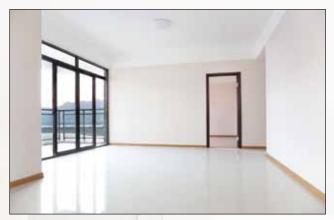

## > Cases of indoor application

- Bathroom: washbowl, shelf, window frame, bathroom plate, wall
- 2 Kitchen: wall, sink plate, door rear shelf
- 3 Table: table plate, homebar plate
- Table plate

- 3 Main gate: baseboard of entrance, indoor wall, handle molding
- 1 Indoor livingroom wall interior
- Porch baseboard sill
- Median strip of bedroom and bathroom, door frame (floor), window sill, window frame