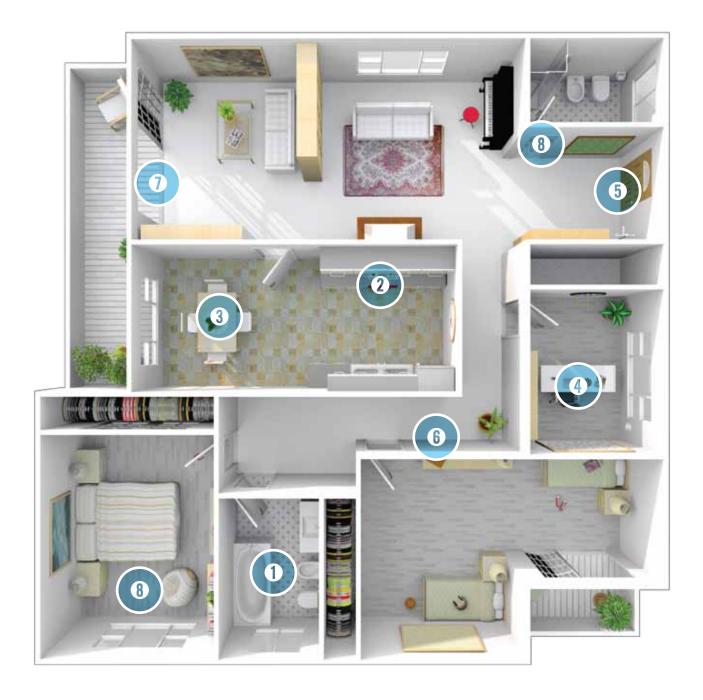

## > Cases of indoor application

- Bathroom: washbowl, shelf, window frame, bathroom plate, wall
- 2 Kitchen: wall, sink plate, door rear shelf
- 3 Table: table plate, homebar plate
- Table plate

- 3 Main gate: baseboard of entrance, indoor wall, handle molding
- 1 Indoor livingroom wall interior
- Porch baseboard sill
- Median strip of bedroom and bathroom, door frame (floor), window sill, window frame