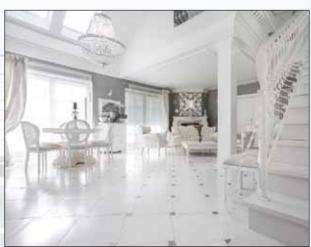

## > Cases of indoor application

- Bathroom: washbowl, shelf, window frame, bathroom plate, wall
- 2 Kitchen: wall, sink plate, door rear shelf
- 3 Table: table plate, homebar plate
- Table plate

- 3 Main gate: baseboard of entrance, indoor wall, handle molding
- 1 Indoor livingroom wall interior
- Porch baseboard sill
- Median strip of bedroom and bathroom, door frame (floor), window sill, window frame