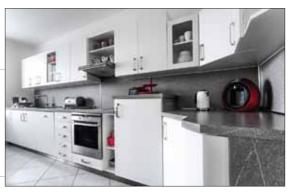

## > Cases of indoor application

- Bathroom: washbowl, shelf, window frame, bathroom plate, wall
- 2 Kitchen: wall, sink plate, door rear shelf
- 3 Table: table plate, homebar plate
- Table plate

- 3 Main gate: baseboard of entrance, indoor wall, handle molding
- 1 Indoor livingroom wall interior
- Porch baseboard sill
- Median strip of bedroom and bathroom, door frame (floor), window sill, window frame