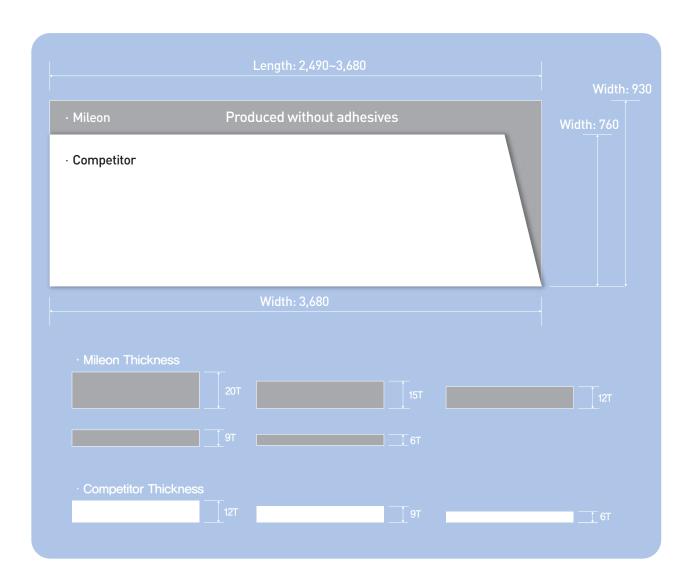

## Features (Specialized Broad Width Products / Variable Specifications)

| Item       | Thickness             | Width     | Length      | Remarks                   |
|------------|-----------------------|-----------|-------------|---------------------------|
| Mileon     | 20T, 15T, 12T, 9T, 6T | 760 ~ 930 | 2,490~3,680 | Broad Width,<br>Thickness |
| Competitor | 12T, 9T, 6T           | 760       | 3,680       | Ordinary Width            |

## Strengths of Broad Width Products

- Produced without adhesives, incorporated into island kitchen
- Applied to places 760mm tall such as the information desk, etc.
- 2-step counter
- $^{\circ}$  Wall Panel: (Regular Size: 760mm) 1 +  $\alpha$  (Broad Width: 930 Regular Width: 760) \_ Information Desk, 2-step Counter, 9T products easily applied as wall panels
- Lengths varied to meet customer needs to reduce loss